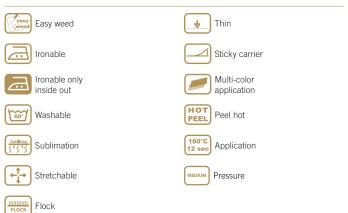

## CUTTING NOTES

You should always test cut prior to any production run. Remember cutter settings will need to be adjusted as the blade ages. For opti-mal cutting and weeding, maintain a line thickness of at least  $1.5 \text{ mm} (1/16^\circ)$  for lettering and logos.

## APPLICATION INSTRUCTIONS

- Temperature: 150° C
- Time: 10 sec.
- Pressure: medium
- (#4-6 bei Hotronix<sup>®</sup>)
- Peel: cold

## MULTI-COLOR DESIGNS

Apply background for 2-4 seconds, peel carrier warm/cold. Repeat for additional colors. Finish with final application of 13-15 seconds. Peel cold.

## CARE INSTRUCTIONS

Machine wash up to 40° C using mild detergent. Do not use bleach. Do not dry-clean. Do not iron directly onto CAD-CUT® Soft Metallic (use cover sheet).