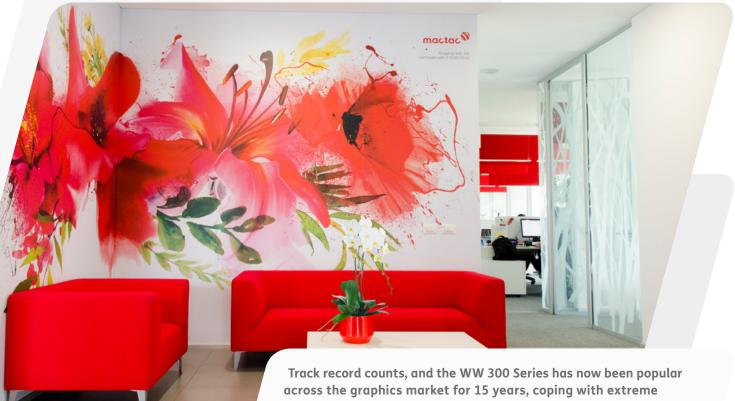

## WW 300 Series

Fifteen years of creative architectural graphics

Track record counts, and the WW 300 Series has now been popula across the graphics market for 15 years, coping with extreme applications. It remains the product of choice because of its outstanding adhesion on the most challenging surfaces like concrete and textured walls. This is the film that can stick reliably to extremely difficult walls, and look great when in place.

WW 300 films are specially designed for medium-term indoor and outdoor decoration, with a high-tack adhesive that performs brilliantly on flat and demanding wall surfaces. The WW 300 Series can be paired with several Mactac laminating films, for different finishes and applications ranging from flooring to anti-graffiti solutions. We can't claim that these films are a 'universal' solution, but they come close!