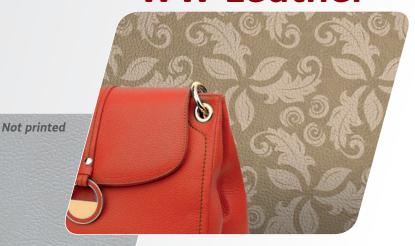

Not printed

- Leather textured film, 225 μm
- Grey High-tack permanent solvent acrylic
- Roll Size (m): 1,37 X 30 ml

This film allows you to add a leather texture to your personalised wall graphics and will ensure excellent results on the majority of substrates thanks to an opaque high-tack adhesive

**WW Leather** 