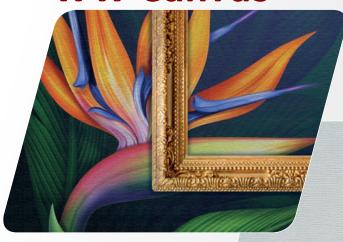

## **WW Canvas**

- Canvas textured film, 250 µm
- Grey High-tack permanent solvent acrylic
- Roll Size (m): 1,37 X 30 ml

The textured surface of the WW Canvas substrate gives your printed images a "master's canvas" effect, perfect for the reproduction of photographic and artistic works