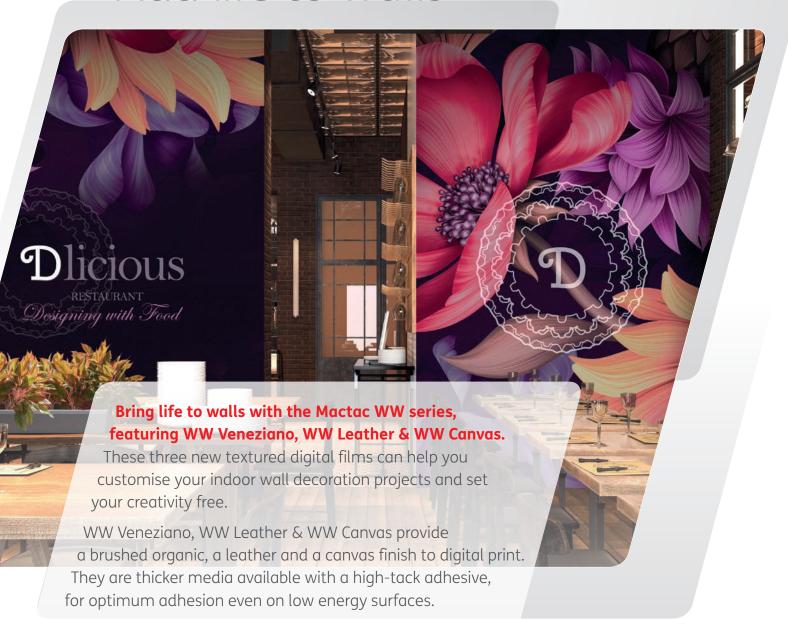

### **Applications:**

Mactac WallWrap textured films are specially designed for highly customised, top-of-the-range woven wall coatings - especially sought after for **interior design**. They are a great choice for boutique premises, hotels, restaurants, commercial spaces, work spaces and more.