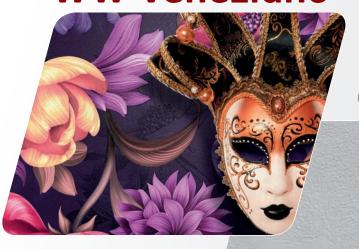

## **WW Veneziano**

- Brushed organic textured film, 300 μm
- Grey High-tack permanent solvent acrylic
- Roll Size (m): 1,37 X 30 ml

A deep embossing surface gives your printed visuals a very realistic "paint trowel" effect.

An opaque high-tack adhesive ensures outstanding results on the majority of substrates

Not printed

**Mactac Europe** | Tel.: +32 (0) 67 346 211

Email: mactac.europe@mactac.eu | www.mactacgraphics.eu