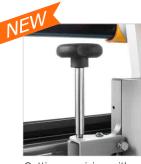

Digital display of height and length cutting

Braking assembly for the cutting blade suggested for cutting fabrics and soft materials

Flag shaft for quick reel-change over

Cutting precision with micro-adjustment