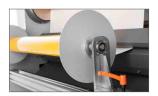

Dual chamfer blade (standard). Single chamfer blade (optional) for narrow reels

Pneumatic cross cut of material after rewinding

Roll unwinding system

Comfortable multi-function hand grip with start/stop push button and lubrification button

Digital display of height and length cutting

Braking assembly for the cutting blade suggested for cutting fabrics and soft materials

Flag shaft for quick reel-change over

Cutting precision with micro-adjustment