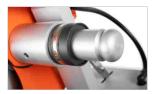

Dual chamfer blade (standard). Single chamfer blade (optional) for narrow reels

Pneumatic cross cut of material after rewinding

Roll unwinding system

Comfortable multi-function hand grip with start/stop push button and lubrification button