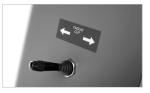

# SUITABLE FOR:

- > Vinyl film / Coloured film / Textile / Reflective material
- > Application-tape / Double sided adhesive
- > Paper / Mesh
- > Polyethylene/ Polypropylene / Many more..

Adjustable touch screen display