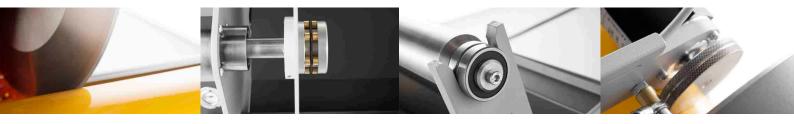

Dual chamfer blade (standard). Single chamfer blade (optional) for narrow reels

Pneumatic cross cut of material after rewinding

Roll unwinding system

Comfortable multi-function hand grip with start/stop push button and lubrification button

Digital display of height and length cutting

Braking assembly for the cutting blade suggested for cutting fabrics and soft materials

Flag shaft for quick reel-change over

Cutting precision with micro-adjustment