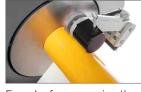

Dual chamfer blade (standard). Single chamfer blade (optional) for narrow reels

Pneumatic cross cut of material after rewinding

Roll unwinding system

Comfortable multi-function hand grip with start/stop push button and lubrification button