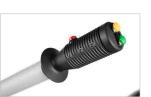

Dual chamfer blade (standard). Single chamfer blade (optional) for narrow reels

Pneumatic cross cut of material after rewinding

Roll unwinding system

Comfortable multi-function hand grip with start/stop push button and lubrification button