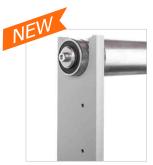

Digital display of height and length cutting

Braking assembly for the cutting blade suggested for cutting fabrics and soft materials

Flag shaft for quick reel-change over

Cutting precision with micro-adjustment