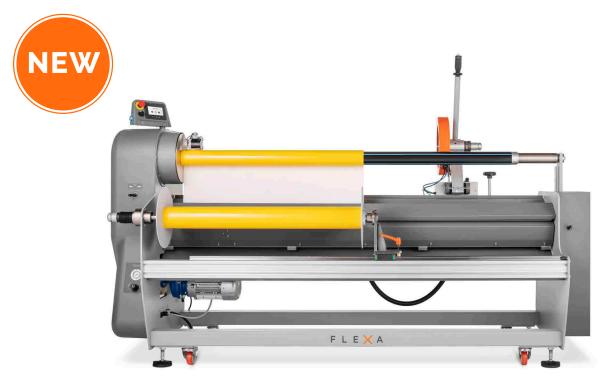

# **TESIS FLAG** ROLL-SLITTER WITH ROTATING BLADE AND INTEGRATED REWINDER

Professional heavy-duty equipment for converters suitable for medium and high production. It allows to slit rolls and rewind log rolls of different materials.

# HIGH PRODUCTIVITY

The flag shaft allows a quick loading and unloading of the rolls, reducing the working time

# SUITABLE FOR:

- > Vinyl film / Coloured film / Textile / Reflective material
- > Application-tape / Double sided adhesive
- > Paper / Mesh
- > Polyethylene/ Polypropylene / Many more..

Adjustable touch screen display

Dual chamfer blade (standard). Single chamfer blade (optional) for narrow reels

Pneumatic cross cut of material after rewinding

Roll unwinding system

Comfortable multi-function hand grip with start/stop push button and lubrification button

Digital display of height and length cutting

Braking assembly for the cutting blade suggested for cutting fabrics and soft materials

Flag shaft for quick reel-change over

Cutting precision with micro-adjustment