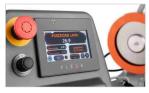

## EASY TO USE

Touch screen display with intuitive set up of cutting and rewinding parameters

# SUITABLE FOR:

- > Vinyl film / Coloured film / Textile / Reflective material
- > Application-tape / Double sided adhesive
- > Paper / Mesh
- > Polyethylene/ Polypropylene / Many more..

Adjustable touch screen display