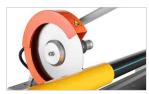

Dual chamfer blade (standard). Single chamfer blade (optional) for narrow reels

Pneumatic cross cut of material after rewinding

Roll unwinding system

Comfortable multi-function hand grip with start/stop push button and lubrification button

Digital display of height and length cutting

Braking assembly for the cutting blade suggested for cutting fabrics and soft materials

Flag shaft for quick reel-change over

Cutting precision with micro-adjustment